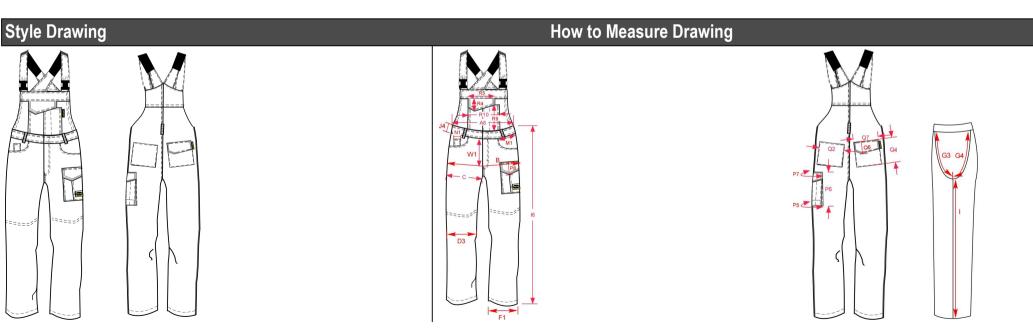

## Stylecard Style No. 752001 / TUA2000

| Style Info                                              | Style Picture                   | Colors                      | Wash and C | are <b>Learn</b>                 |
|---------------------------------------------------------|---------------------------------|-----------------------------|------------|----------------------------------|
| Size Range XS-S-M-L-XL-XXL-3XL-4XL-5XL-7XL              | M                               | Black<br>Convoygrey<br>Navy | ₹<br>€60   |                                  |
| Construction TWILL                                      |                                 |                             |            |                                  |
| Packing 1-PACK                                          |                                 |                             | Product    | OVERALL                          |
| Composition 65% POLYESTER 35% COTTON                    |                                 |                             | Style      | AMERIKAANSE OVERALL<br>INDUSTRIE |
| Weight 245 GR/M <sup>2</sup>                            |                                 |                             | Label      | TRICORP WORKWEAR                 |
| Style InfoDubbele zoom voor ± 6 cm extra lengte         |                                 |                             | Gender     | UNISEX                           |
| Measurement                                             |                                 |                             |            |                                  |
| Tol XS S M                                              | L XL XXL 3XL 4XL 5XI            | _ 7XL                       |            |                                  |
| A6 <u>1/2 Waist</u> 1,0 41,0 44,0 47,0 50,              | 0 53,0 56,0 60,0 64,0 68,0      | 76,0                        |            |                                  |
| B <u>1/2 Hip</u> 1,0 50,0 53,0 56,0 59,                 |                                 |                             |            |                                  |
| I6 Outseam (incl. waistband) 1,0 106,0 107,5 109,0 110, | 5 112,0 114,0 116,0 118,0 120,0 | 0 124,0                     |            |                                  |